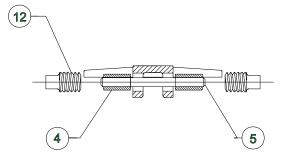

## **Parts list**

| ITEM | Part No. | DWG No   | DESCRIPTION    |
|------|----------|----------|----------------|
| 1    | CV-10-1  | CVB 4004 | Body           |
| 2    | CV-10-4  | CV 4006  | Clapper        |
| 3    | CV-10-7  | CV 4015  | Water seat     |
| 4    | CV-10-8  | CV 4014  | Bushing        |
| 5    | CV-10-9  | CV 4013  | Clapper pin    |
| 6    | CV-10-11 | CV 4010  | Bolt           |
| 7    | CV-10-12 | CV 4010  | Nut            |
| 8    | CV-10-13 | CV 4010  | Lockwasher     |
| 9    | CV-10-14 | CV 4007  | Seal retainer  |
| 10   | CV-10-15 | CV 4009  | O' Ring        |
| 11   | CV-10-16 | CV 4008  | Clapper gasket |
| 12   |          | CV 4012  | Plug           |