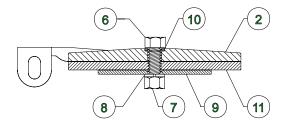

## **Parts list**

| ITEM | Part No. | DWG No   | DESCRIPTION    |
|------|----------|----------|----------------|
| 1    | CV-10-1  | CVB 4004 | Body           |
| 2    | CV-10-4  | CV 4006  | Clapper        |
| 3    | CV-10-7  | CV 4015  | Water seat     |
| 4    | CV-10-8  | CV 4014  | Bushing        |
| 5    | CV-10-9  | CV 4013  | Clapper pin    |
| 6    | CV-10-11 | CV 4010  | Bolt           |
| 7    | CV-10-12 | CV 4010  | Nut            |
| 8    | CV-10-13 | CV 4010  | Lockwasher     |
| 9    | CV-10-14 | CV 4007  | Seal retainer  |
| 10   | CV-10-15 | CV 4009  | O' Ring        |
| 11   | CV-10-16 | CV 4008  | Clapper gasket |
| 12   |          | CV 4012  | Plug           |