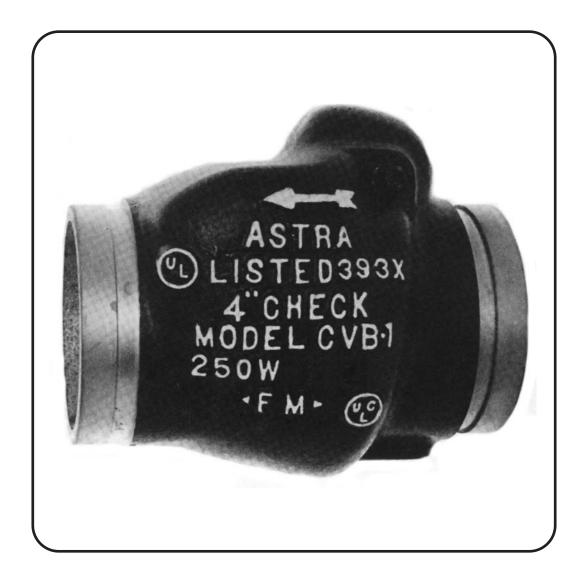

## "ASTRA" 4" SWING CHECK VALVE MODEL CVB-1 RATED - 250 P.S.I. WORKING PRESSURE

## **DESCRIPTION AND OPERATION**

The Astra Model CVB-1 Grooved Ends Swing Check Valve has a lightweight high density cast iron body and solid bronze rubber faced swing clapper. The grooved ends make for a clean, fast, and easy installation using only lubricant and a socket wrench. This type of connection provides for expansion and contraction allowance, joint deflection to compensate for misalignment, and an installed cost savings of 10% to 30%.

The Astra Model CVB-1 Check Valves are designed for installation in the water piping of fire protection systems, where the working pressure does not exceed 250 psi. The check valves are gravity operated and can be installed in a vertical or horizontal position. The Model CVB-1 Check Valve is installed with standard steel pipe with cut grooves, or lightwall steel pipe with rolled grooves, using two standard rubber-gasketed grooved couplings. A 1/2" NPT connection is provided at the bottom of the check valve inlet for a 1/2" ball drip available upon request..